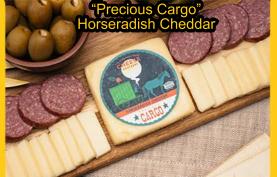

Ingredients: Cultured pasteurized milk, salt, artificial flavor, enzymes, horseradish powder. Contains milk.