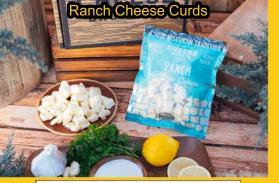

your calorie needs. Ingredients: Cultured Pasteurized Milk, Salt, Enzymes, Ranch Seasoning (Maltodextrin, Buttermilk, Salt, Monosodium Glutamate, Dried Garlic, Dried Onion, Lactic Acid, Calcium actate, Spices, Citric Acid, Less Than 1% of: Calcium Stearate,

# Artificial Flavor, Xanthan Gum, Carboxymethyl cellulose, Guar Gum, Natural Flavors). Contains milk. **Smoked Cheddar**