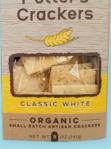

| 0%          |
| Trans Fat 0g                  |             |
| Cholesterol 0mg               | 0%          |
| Sodium Omg                    | 0%          |
| <b>Total Carbohydrate</b> 11g | 4%          |
| Dietary Fiber                 | 0%          |
| Sugars 11g                    |             |
| Protein 25g                   |             |
| 5                             | _0          |
| Vitamin A                     | 0.%         |
| Potassium                     | 0.%         |
| Calcium                       | 0 %         |
| Iron                          | 0 %         |

Your Daily Values may be higher or lower depending on your calorie needs.

Ingredients: Sugar, mango, strawberries, blueberries, pectin, jalapeño peppers, lemon juice.

#### Potter's Organic Crackers



#### Nutrition Facts

Servings Per Container about 5.5 Serving Size 6 crackers (25g)

Amount Per Serving

#### Calories 100

|                       | % Daily Value |
|-----------------------|---------------|
| Total Fat 2.5g        | 4%            |
| Saturated Fat 1.5g    | 7%            |
| Trans Fat 0g          |               |
| Cholesterol 5mg       | 2%            |
| Sodium 380mg          | 16%           |
| Total Carbohydrate 17 | g 6%          |
| Dietary Fiber 3g      | 10%           |
| Sugars 1g             |               |
| Protein 3g            |               |
| Vitamin A             | 0 %           |

|           | 45   |
|-----------|------|
| Vitamin A | 0.%  |
| Potassium | 0 %  |
| Calcium   | 20 % |
| Iron      | 0 %  |

\*Percent Daily Values are based on a 2,0