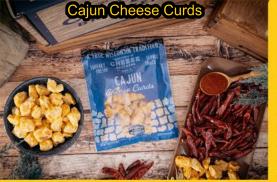

#### Nutrition Facts

Servings Per Container about 2 Serving Size 100g

Amount Per Serving

Calories 390

|                       | % Daily Value |
|-----------------------|---------------|
| Total Fat 33g         | 42%           |
| Saturated Fat 21g     | 105%          |
| Trans Fat 0g          |               |
| Cholesterol 105g      | 35%           |
| Sodium 660mg          | 29%           |
| Total Carbohydrate 1g | 0%            |
| Dietary Fiber         | 0%            |
| Sugars 1g             | 0%            |
| Protein 25g           |               |
| Potassium             | 2 %           |
| Vitamin C             | 0 %           |
| Calcium               | 60 %          |
| Iron                  | 6 %           |

Ingredients: Cultured pasteurized milk, salt, enzymes, annatto (color), Cajun seasoning (dehydrated garlic, spices, salt, paprika [color], dehydrated onion, red pepper). Contains milk.