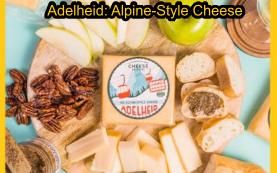

um                        | 2 %                        |
| Vitamin C                        | 0 %                        |
| Calcium                          | 60 %                       |
| Iron                             | 6 %                        |
| * Percent Daily Values are based | d on a 2,000 calorie diet. |

Your Daily Values may be higher or lower depending on your calorie needs.

Ingredients: Cultured Pasteurized Milk, Salt, Enzymes, Annatto(Color), Tomatoes, Hot Bloody Mary Spice (Salt, Spices, Maltodextrin, Onion & Garlic Powder, Worcestershire Sauce [Vinegar, Molasses, CornSyrup, Salt, Garlic Powder, Caramel Color, Sugar, Spices, Tamarind, Natural Flavor], Dextrose, Extractives of Turmeric, Natural Flavors, Less Than 2% Silicon Dioxide(prevents caking)). Contains milk.





# Cherry Lavender Jam bushel & peck's CHERRY LAVENDER JAM

#### **Nutrition Facts**

10 servings per container

1 tbsp (23g) Serving size

| Amount Per Serving Calories | 60           |
|-----------------------------|--------------|
| %                           | Daily Value* |
| Total Fat 0g                | 0%           |
| Saturated Fat 0g            | 0%           |
| Trans Fat 0g                |              |
| Cholesterol 0mg             | 0%           |
| Sodium 0mg                  | 0%           |
| Total Carbohydrate 17g      | 6%           |
| Dietary Fiber 0g            | 0%           |
| Total Sugars 16g            |              |
| Includes 15g Added Sugars   | 30%          |
| Protein 0g                  |              |
| Vitamin D 0mcg              | 0%           |
|