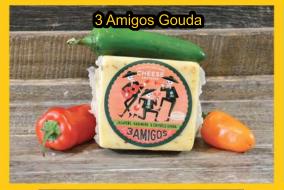

| 13%            |
| Saturated Fat 6g             | 33%            |
| Trans Fat Og                 |                |
| Cholesterol 30mg             | 10%            |
| Sodium 170mg                 | 7%             |
| <b>Total Carbohydrate 1g</b> | 0%             |
| Dietary Fiber 0g             |                |
| Sugars 0g                    |                |
| Protein 6g                   |                |
| 1                            | .68            |

| Vitamin A | 0.%  |
|-----------|------|
| Vitamin C | 0 %  |
| Calcium   | 15 % |
| Iron      | 0 %  |
|           |      |

Percent Daily Values are based on a 2,000 calorie diet. Your Daily Values may be higher or lower depending on your calorie needs.

Ingredients: Cultured pasteurized milk, salt, enzymes. Contains milk.



#### **Nutrition Facts**

Servings Per Container 8 Serving Size 1 OZ. (28g)

**Amount Per Serving** 

#### Calories 110

|                       | % Daily Value* |
|-----------------------|----------------|
|                       |                |
| Total Fat 9g          | 12%            |
| Saturated Fat 6g      | 30%            |
| Trans Fat 0g          |                |
| Cholesterol 25g       | 8%             |
| Sodium 170mg          | 7%             |
| Total Carbohydrate 0g | 0%             |
| Dietary Fiber         | 0%             |
| Sugars 0g             | 7              |
| Protein 6g            |                |
| 3                     | .07            |
| Vitamin A             | 4 %            |
| Vitamin C             | 0 %            |
| Calcium               | 20 %