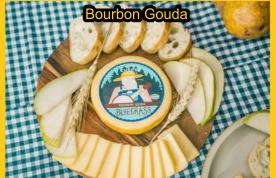

#### Nutrition Facts

Servings Per Container Serving Size

Amount Per Serving

130 Calories

| • • • • • • • • • • • • • • • • • • • • |                |
|-----------------------------------------|----------------|
|                                         | % Daily Value* |
| Total Fat 12g                           | 15%            |
| Saturated Fat 4g                        | 20%            |
| Trans Fat 0g                            |                |
| Cholesterol <sup>30mg</sup>             | 10%            |
| Sodium 150mg                            | 7%             |
| Total Carbohydrate <1g                  | 0%             |
| Dietary Fiber 0g                        | 0%             |
| Sugars 1g                               |                |
| Protein 7g                              |                |
| ~                                       | .CF            |
| Vitamin A                               | 0%             |
| Vitamin D                               | 0%             |
| Calcium                                 | 15%            |
| Iron                                    | 0%             |
|                                         |                |

Percent Daily Values are based on a 2,000 calorie diet. Your Daily Values may be higher or lower depending on your calorie needs.

Ingredients: Cultured pasteurized milk, salt, enzymes, natural bourbon flavoring, annatto (color). Contains milk.