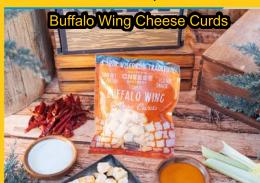

|
| Dietary Fiber 0g                        | 0%             |
| Sugars 1g                               |                |
| Protein 7g                              |                |
| ~                                       | .CF            |
| Vitamin A                               | 0%             |
| Vitamin D                               | 0%             |
| Calcium                                 | 15%            |
| Iron                                    | 0%             |
|                                         |                |

Percent Daily Values are based on a 2,000 calorie diet. Your Daily Values may be higher or lower depending on your calorie needs.

Ingredients: Cultured pasteurized milk, salt, enzymes, natural bourbon flavoring, annatto (color). Contains milk.



## Nutrition Facts Servings Per Container about 2 Serving Size 100g

Amount Per Serving

Calories 390

|                              | % Daily Value* |
|------------------------------|----------------|
| Total Fat 33g                | 42%            |
| Saturated Fat 21g            | 105%           |
| Trans Fat 0g                 |                |
| Cholesterol 105g             | 35%            |
| Sodium 680mg                 | 30%            |
| <b>Total Carbohydrate 2g</b> | 1%             |
| Dietary Fiber                | 0%             |
| Sugars 1g                    | 0%             |
| Protein 25g                  |                |
| 30                           | .01            |
| Potassium                    | 2 %            |

| Protein 25g                      |