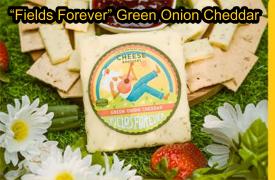

Ingredients: Cultured pasteurized milk, salt, minced onions, parsley enzymes. Contains milk.