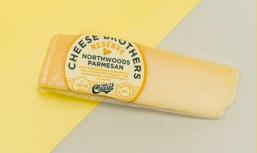

s 1g             |                |
| Protein 25g           |                |
| 87                    | .07            |
| Vitamin A             | 3 %            |
| Potassium             | 2 %            |
| Calcium               | 50 %           |
| Iron                  | 6 %            |
|                       |                |

\* Percent Daily Values are based on a 2,000 calorie diet. Your Daily Values may be higher or lower depending on your calorie needs.

Ingredients: Cultured Pasteurized Milk, Salt, Enzymes, Jamaican Jerk Seasoning (Spices, Sugar, Salt, Paprika, Vinegar Flavor [Sodium Diacetate, Natural Flavor], Canola Oil, Contains 2% or Less of Garlic, Onion, Caramel Color, Citric Acid, Silicon Dioxide (anti-caking agent), Turmeric).

Contains Milk.

#### Northwoods Parmes



#### **Nutrition Facts**

Servings Per Container 5 Serving Size 1 OZ. (28g)

Amount Per Serving

#### Calories

|                                                                                            | % Daily Value |
|--------------------------------------------------------------------------------------------|---------------|
| Total Fat 8g                                                                               | 10%           |
| Saturated Fat 6g                                                                           | 30%           |
| Trans Fat 0g                                                                               |               |
| Cholesterol 25g                                                                            | 8%            |
| Sodium 310mg